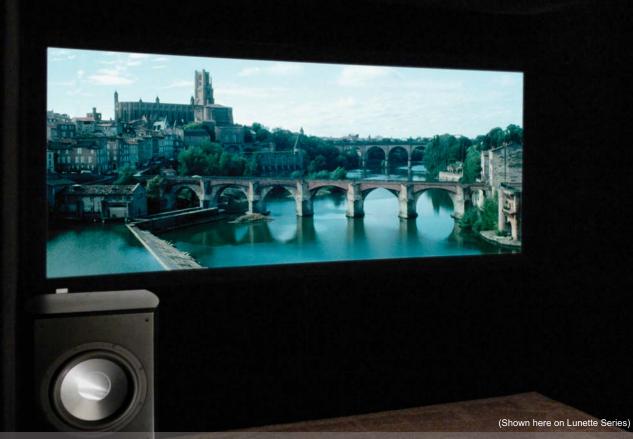

The AcousticPro1080P3 is an acoustically transparent front projection material. The angular weave eliminates the moire effect while presenting warm neutral colors for today's high definition 1080P (1920x1080) projectors. The AcousticPro1080P3 allows speaker placement behind while allowing an exceptional acoustically transparent performance.

## Elite Screens Series: SableFrame, ezFrame & Lunette

- Acoustically Transparent Matte White (angular tight weave)
- Gain: 1.0
- Superb off-axis luminance
- Designed for 1080P (1920x1080) projector resolutions
- Detachable black backing eliminates backlighting artifacts from light bleed- through (only available on Sable
- Frame and ezFrame Series products)
- Mean attenuation of -3.09 dB
- Compatible with 4K and Active 3D Projectors