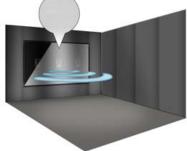

The AcousticPro1080P3 is an acoustically transparent front projection material. The angular weave eliminates the moire effect while presenting warm neutral colors for today's high definition 1080P (1920x1080) projectors. The AcousticPro1080P3 allows speaker placement behind while allowing an exceptional acoustically transparent performance.

## Elite Screens Series: SableFrame, ezFrame & Lunette

- Acoustically Transparent Matte White (angular tight weave)
- Gain: 1.0
- Superb off-axis luminance
- Designed for 1080P (1920x1080) projector resolutions
- Detachable black backing eliminates backlighting artifacts from light bleed- through (only available on Sable
- Frame and ezFrame Series products)
- Mean attenuation of -3.09 dB
- Compatible with 4K and Active 3D Projectors