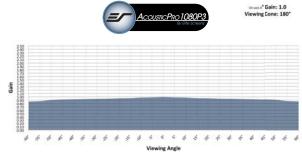

## Elite Screens Series: SableFrame, ezFrame & Lunette

- Acoustically Transparent Matte White (angular tight weave)
- Gain: 1.0
- Superb off-axis luminance
- Designed for 1080P (1920x1080) projector resolutions
- Detachable black backing eliminates backlighting artifacts from light bleed- through (only available on Sable
- Frame and ezFrame Series products)
- Mean attenuation of -3.09 dB
- Compatible with 4K and Active 3D Projectors